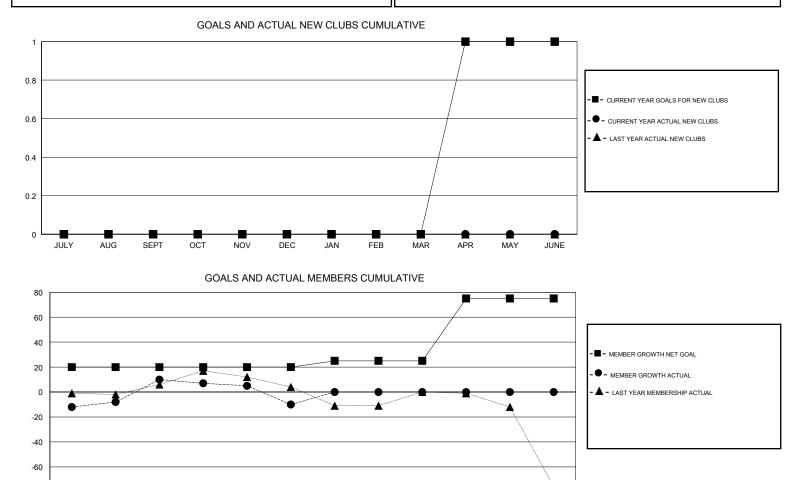

#### GMT CA

| Clubs                 |               |           |               | Members               |                           |                         |                                                    |
|-----------------------|---------------|-----------|---------------|-----------------------|---------------------------|-------------------------|----------------------------------------------------|
| RESULTS FOR 2018-2019 |               |           |               | RESULTS FOR 2018-2019 |                           |                         |                                                    |
| QUARTER               | NEW CLUB GOAL | NEW CLUBS | DROPPED CLUBS | QUARTER               | MEMBER GROWTH NET<br>GOAL | MEMBER GROWTH<br>ACTUAL | DROPPED<br>MEMBERS ACTUAL<br>(including transfers) |
| JULY/AUG/SEPT         | 0             | 0         | 1             | JULY/AUG/SEPT         | 20                        | 65                      | 31                                                 |
| OCT/NOV/DEC           | 0             | 0         | 1             | OCT/NOV/DEC           | 0                         | 39                      | 57                                                 |
| JAN/FEB/MAR           | 0             | 0         | 0             | JAN/FEB/MAR           | 5                         | 0                       | 0                                                  |
| APR/MAY/JUNE          | 1             | 0         | 0             | APR/MAY/JUNE          | 50                        | 0                       | 0                                                  |